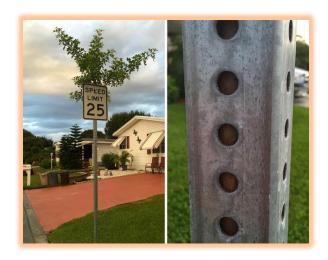

### **#7 An Amazing Tree Grows Out of a Rock!**

#8 This Tree is Growing Through a Speed Limit Sign

**#9 This Tree Refuses to Die** 