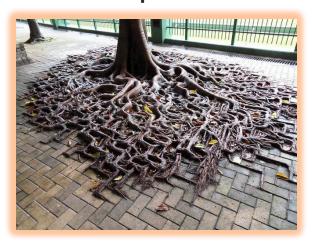

## #4 The Only Tree That Survived the Tsunami in Japan is Now Protected and Restored

#5 Tree of Life - Olympic National Park, Washington

#6 A Tree's Root Spill Over the Sidewalk