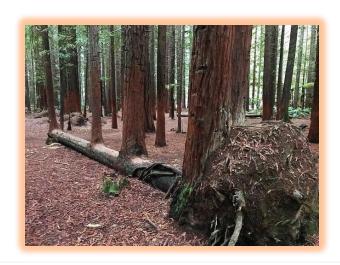

### TREES giving us lessons on never giving up...

**#1 A Place of Enchantment** 

#2 This Palm Tree Fell Over and Curved Right Back Up

**#3 This Tree Fell Over and Cloned Four More Trees!** 