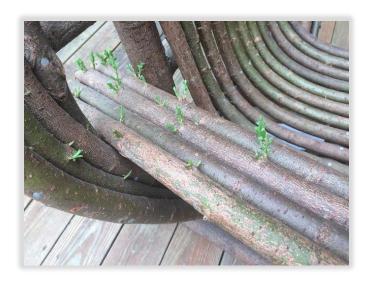

### **#22 A Floating Island Grew at the End of a Sunken Tree**

**#23 A Wooden Chair Sprouted Leaves** 

#24 This Tree Grew Through a Piano