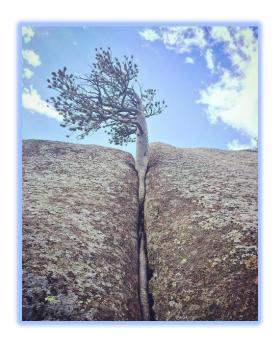

### **#7 An Amazing Tree Grows Out of a Rock!**

#8 This Tree is Growing Through a Speed Limit Sign

**#9 This Tree Refuses to Die** 