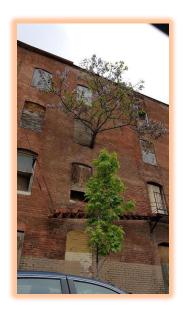

#### **#19 A Tree Grows from the Third Floor Window**

#20 A Lone Tree Found a Way to Live Surrounded by Rock

#21 A Tree Grows Out of a Rock