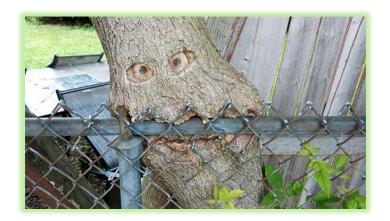

### **#25 This Tree Refused to Accept Winter**

**#26 This Tree is Eating a Fence** 

#27 This Tree Grew Through a Fence