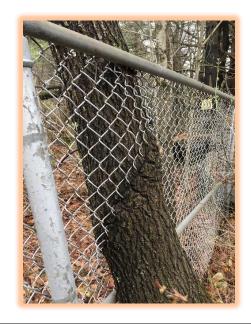

### **#25 This Tree Refused to Accept Winter**

**#26 This Tree is Eating a Fence** 

#27 This Tree Grew Through a Fence